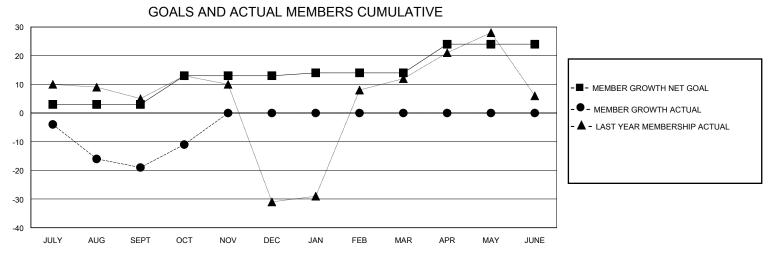

## District 118 Y

GMT: LOCATION Republic of Türkiye GMT CA

| Clubs         |               |             |               | Members               |                       |                         |                                                    |  |
|---------------|---------------|-------------|---------------|-----------------------|-----------------------|-------------------------|----------------------------------------------------|--|
|               | RESULTS FOR   | R 2024-2025 |               | RESULTS FOR 2024-2025 |                       |                         |                                                    |  |
| QUARTER       | NEW CLUB GOAL | NEW CLUBS   | DROPPED CLUBS | QUARTER MEMB          | ER GROWTH NET<br>GOAL | MEMBER GROWTH<br>ACTUAL | DROPPED<br>MEMBERS ACTUAL<br>(including transfers) |  |
| JULY/AUG/SEPT | 0             | 0           | 0             | JULY/AUG/SEPT         | 3                     | 15                      | 32                                                 |  |
| OCT/NOV/DEC   | 1             | 0           | 0             | OCT/NOV/DEC           | 10                    | 16                      | 6                                                  |  |
| JAN/FEB/MAR   | 0             | 0           | 0             | JAN/FEB/MAR           | 1                     | 0                       | 0                                                  |  |
| APR/MAY/JUNE  | 0             | 0           | 0             | APR/MAY/JUNE          | 10                    | 0                       | 0                                                  |  |