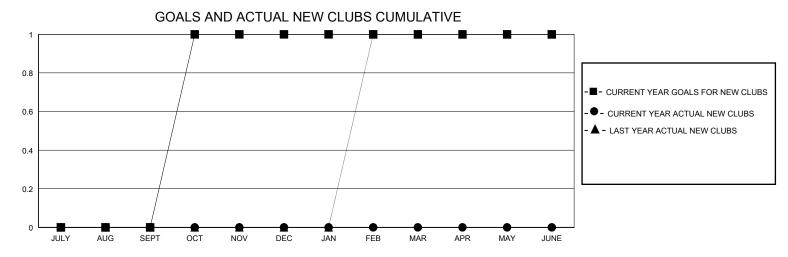

## District 118 Y

GMT: LOCATION Republic of Türkiye GMT CA

| Clubs         |               |             |               | Members               |                       |                         |                                                    |  |
|---------------|---------------|-------------|---------------|-----------------------|-----------------------|-------------------------|----------------------------------------------------|--|
|               | RESULTS FOR   | R 2024-2025 |               | RESULTS FOR 2024-2025 |                       |                         |                                                    |  |
| QUARTER       | NEW CLUB GOAL | NEW CLUBS   | DROPPED CLUBS | QUARTER MEMB          | ER GROWTH NET<br>GOAL | MEMBER GROWTH<br>ACTUAL | DROPPED<br>MEMBERS ACTUAL<br>(including transfers) |  |
| JULY/AUG/SEPT | 0             | 0           | 0             | JULY/AUG/SEPT         | 3                     | 15                      | 32                                                 |  |
| OCT/NOV/DEC   | 1             | 0           | 0             | OCT/NOV/DEC           | 10                    | 16                      | 6                                                  |  |
| JAN/FEB/MAR   | 0             | 0           | 0             | JAN/FEB/MAR           | 1                     | 0                       | 0                                                  |  |
| APR/MAY/JUNE  | 0             | 0           | 0             | APR/MAY/JUNE          | 10                    | 0                       | 0                                                  |  |